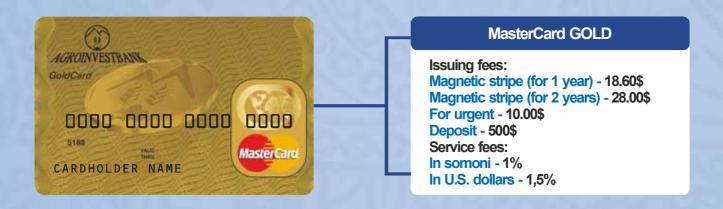

# MasterCard GOLD

#### Issuing fees:

Smart card (for 2 years) - 22.00\$ Smart card (for 3 years) - 36.00\$ For urgent - 10.00\$ Deposit - 500\$ Service fees: In somoni - 1% In U.S. dollars - 1,5%