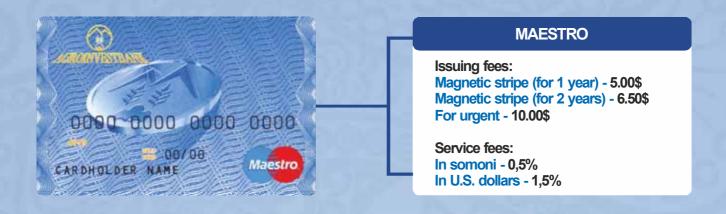

#### **MAESTRO**

# Issuing fees:

Smart card (for 2 years) - 7.00\$ Smart card (for 3 years) - 13.00\$ For urgent - 10.00\$

#### Service fees:

In somoni - 0,5% In U.S. dollars - 1,5%