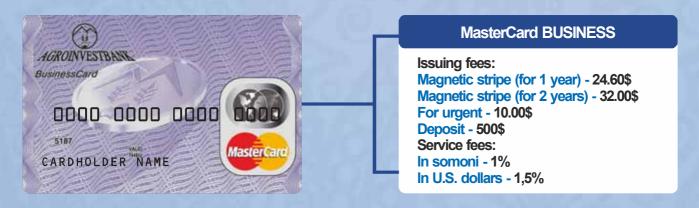

#### MasterCard BUSINESS

#### Issuing fees:

Smart card (for 2 years) - 30.00\$ Smart card (for 3 years) - 42.00\$ For urgent - 10.00\$ Deposit - 500\$ Service fees: In somoni - 1% In U.S. dollars - 1,5%

Bank commission for withdrawing cash in local and foreign currency from ATMs of other banks in the Republic of Tajikistan and abroad on the map Maestro: Up to \$ 220 - \$ 4, More than \$ 220 - 1.8%. For other types of cards: Up to \$ 220 - \$ 5; Over \$ 220 - 2%.