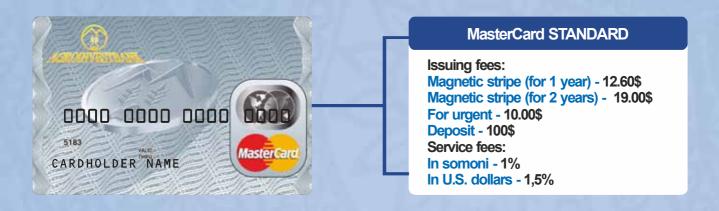

# MasterCard STANDARD

#### Issuing fees:

Smart card (for 2 years) - 16.00\$
Smart card (for 3 years) - 25.50\$
For urgent - 10.00\$
Deposit - 100\$
Service fees:
In somoni - 1%
In U.S. dollars - 1,5%